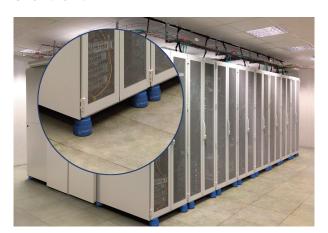

### RACKS & DATA CENTER SILENTFLEX® ANTI-VIBRATION SUSPENSIONS

A specially designed **anti-vibration suspension to minimize vibrations in computerized cabinets, racks and data centers**. Supplied with installation and oversees quality assurance Silentflex®:

Supplied with installation and oversees quality assurance Silentflex®: Total level of the rack.

Innovative design manufactured with a heavy duty spring element supplemented with 100% stainless steel cushion.