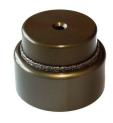

# **Triple vibration isolation:**

- Damping low frequency: 4.5 Hz at nominal load
- Elimination of high frequencies by elastomeric sole. This sole is non-slip and ensures the protection of raised floor.
- Incorporation of safety dampers for overload up to 10 times the nominal load

Limit greatly the lateral displacement

Fixing to the floor and quickly adapted to all kinds of rack

### **HIGH PERFORMANCE**

Very low resonance frequency, wide range of loads supported, noncorrosive, great resistance and dielectric nonconductive.

Improved to reach the better isolation conditions in the market.