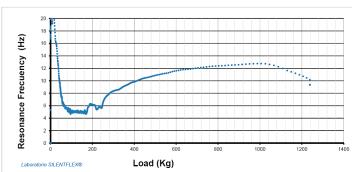

### **HIGH PERFORMANCE**

Very low resonance frequency, wide range of loads supported, noncorrosive, great resistance and dielectric nonconductive.

Improved to reach the better isolation conditions in the market.

| Reference   | Nominal Load (Kg)          | Natural Frecuency<br>(Hz) | Free height H<br>(mm) | Metric M   | Height under max.<br>load H' (mm) |
|-------------|----------------------------|---------------------------|-----------------------|------------|-----------------------------------|
| 954900 - S1 | 250<br><b>1000 Kg/rack</b> | 4-6*                      | 64,5                  | M10 a M20* | 50                                |