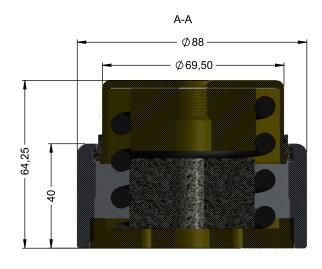

# **DIMENSIONS & SIZES**

Despite working with two main-standard references, **on request, Silentflex® can manufacture this antivibration support under multiple custom choices**: nominal loads by support, thread types and sizes, height, color, surface treatment, sealing, among others.

| Reference   | Nominal Load (Kg)          | Natural Frecuency<br>(Hz) | Free height H<br>(mm) | Metric M   | Height under max.<br>load H' (mm) |
|-------------|----------------------------|---------------------------|-----------------------|------------|-----------------------------------|
| 954900 - S1 | 250<br><b>1000 Kg/rack</b> | 4-6*                      | 64,5                  | M10 a M20* | 50                                |

<sup>\*</sup> It is possible to manufacture higher units on request, even the threads: from M10 to M20